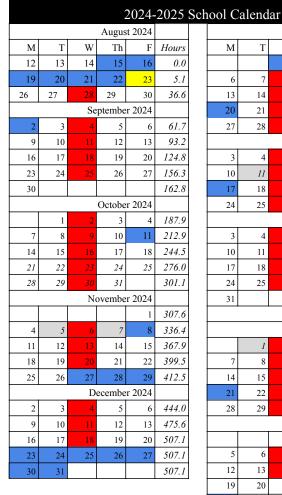

| August      |                             |  |  |  |  |
|-------------|-----------------------------|--|--|--|--|
| Aug. 15-16  | New Teacher Day             |  |  |  |  |
| Aug 21      | Meet the teacher night      |  |  |  |  |
| Aug 19-22   | Teacher In-service          |  |  |  |  |
| Aug 23      | Start of school             |  |  |  |  |
| September   |                             |  |  |  |  |
| Sept. 2     | No School-Labor Day         |  |  |  |  |
| October     |                             |  |  |  |  |
| Oct. 11     | Teacher In-service (TQ Day) |  |  |  |  |
| November    |                             |  |  |  |  |
| Nov. 5&7    | K-12 P/T Conferences        |  |  |  |  |
| Nov. 8      | Teacher In-service          |  |  |  |  |
| Nov. 27     | No School- Comp day         |  |  |  |  |
| Nov. 28     | No School- Thanksgiving     |  |  |  |  |
| Nov. 29     | Thanksgiving Vacation       |  |  |  |  |
| December    |                             |  |  |  |  |
| Dec. 25     | No School- Christmas        |  |  |  |  |
| Dec. 23-31  | Winter Vacation             |  |  |  |  |
| January     |                             |  |  |  |  |
| Jan. 1      | No School- New Year's Day   |  |  |  |  |
| Jan. 2      | Winter Vacation             |  |  |  |  |
| Jan 3       | Teacher In-service          |  |  |  |  |
| Jan. 20     | Teacher In-service          |  |  |  |  |
| February    |                             |  |  |  |  |
| Feb 6 & 11  | K-8 P/T Conferences         |  |  |  |  |
| Feb. 14     | No School- Comp day         |  |  |  |  |
| Feb. 17     | No School- President's day  |  |  |  |  |
| March       |                             |  |  |  |  |
| Mar. 7      | Teacher In-service          |  |  |  |  |
| March 27    | 9-12 P/T Conferences        |  |  |  |  |
| April       |                             |  |  |  |  |
| April 1     | 9-12 P/T Conferences        |  |  |  |  |
| April 18-21 | April 18-21 Spring Vacation |  |  |  |  |
|             | May                         |  |  |  |  |
| May 15      | Last day for seniors        |  |  |  |  |
| May 18      | Graduation                  |  |  |  |  |
| May 23-30   | Snow Make up days #1-5      |  |  |  |  |
| 111dy 23 30 |                             |  |  |  |  |

# No School day: Start or End of the school year Late Starts Conference Night - check for grade levels