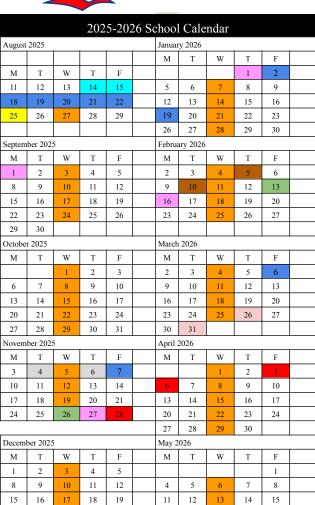

|             | August                     |  |  |  |
|-------------|----------------------------|--|--|--|
| Aug 14-15   | New Teacher Day            |  |  |  |
| Aug 21      |                            |  |  |  |
| _           | Teacher In-service         |  |  |  |
|             | Start of school            |  |  |  |
|             | September                  |  |  |  |
| Sept. 1     | No School-Labor Day        |  |  |  |
| November    |                            |  |  |  |
| Nov. 4&6    | K-12 P/T Conferences       |  |  |  |
| Nov. 7      | Teacher In-service         |  |  |  |
| Nov. 26     | No School- Comp day        |  |  |  |
| Nov. 27     | No School- Thanksgiving    |  |  |  |
| Nov. 28     | Thanksgiving Vacation      |  |  |  |
|             | December                   |  |  |  |
| Dec. 23     | Semester 1 Ends (DHS)      |  |  |  |
| Dec. 25     | No School- Christmas       |  |  |  |
| Dec. 24-31  | Winter Vacation            |  |  |  |
| January     |                            |  |  |  |
| Jan. 1      | No School- New Year's Day  |  |  |  |
| Jan. 2      | Winter Vacation            |  |  |  |
| Jan 2       | Teacher In-service         |  |  |  |
| Jan. 5      | Semester 2 Begins (DHS)    |  |  |  |
| Jan. 19     | Teacher In-service         |  |  |  |
|             | February                   |  |  |  |
| Feb 5 & 10  | K-8 P/T Conferences        |  |  |  |
| Feb. 13     | No School- Comp day        |  |  |  |
| Feb. 16     | No School- President's day |  |  |  |
| March       |                            |  |  |  |
| Mar. 6      | Teacher In-service         |  |  |  |
| Mar 26 & 31 | 9-12 P/T Conferences       |  |  |  |
|             | April                      |  |  |  |
| April 3-6   | Spring Vacation            |  |  |  |
|             | May                        |  |  |  |
| May 14      |                            |  |  |  |
| May 17      |                            |  |  |  |
| May 19      | Last day / Early Dismiss   |  |  |  |
| May 20-27   | Snow Make up days #1-5     |  |  |  |
| May. 20     | Teacher In-service         |  |  |  |
| May. 25     | No School- Memorial Day    |  |  |  |

## KEY

| New Teacher Day     |  |  |
|---------------------|--|--|
| PD Day              |  |  |
| Start               |  |  |
| Late Starts         |  |  |
| Holiday             |  |  |
| TQ Day              |  |  |
| No school           |  |  |
| K-12 PT Conf        |  |  |
| No School: Comp day |  |  |
| K-8 P/T Conferences |  |  |
| 0.12 B/T Conformass |  |  |