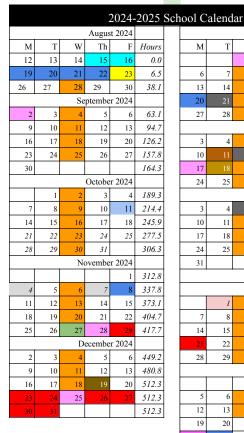

| August                                                                                 |                                                                                                                                                                                                                                        |  |  |  |  |  |  |
|----------------------------------------------------------------------------------------|----------------------------------------------------------------------------------------------------------------------------------------------------------------------------------------------------------------------------------------|--|--|--|--|--|--|
|                                                                                        | New Teacher Day                                                                                                                                                                                                                        |  |  |  |  |  |  |
|                                                                                        | Meet the teacher night                                                                                                                                                                                                                 |  |  |  |  |  |  |
|                                                                                        | Teacher In-service                                                                                                                                                                                                                     |  |  |  |  |  |  |
|                                                                                        | Start of school                                                                                                                                                                                                                        |  |  |  |  |  |  |
| September                                                                              |                                                                                                                                                                                                                                        |  |  |  |  |  |  |
| Sept. 2                                                                                | No School-Labor Day                                                                                                                                                                                                                    |  |  |  |  |  |  |
| October                                                                                |                                                                                                                                                                                                                                        |  |  |  |  |  |  |
| Oct. 11                                                                                | , ,                                                                                                                                                                                                                                    |  |  |  |  |  |  |
| November                                                                               |                                                                                                                                                                                                                                        |  |  |  |  |  |  |
| Nov. 4&7                                                                               |                                                                                                                                                                                                                                        |  |  |  |  |  |  |
| Nov. 8                                                                                 | Teacher In-service                                                                                                                                                                                                                     |  |  |  |  |  |  |
| Nov. 27                                                                                |                                                                                                                                                                                                                                        |  |  |  |  |  |  |
| Nov. 28                                                                                | No School- Thanksgiving                                                                                                                                                                                                                |  |  |  |  |  |  |
| Nov. 29                                                                                | Thanksgiving Vacation                                                                                                                                                                                                                  |  |  |  |  |  |  |
| December                                                                               |                                                                                                                                                                                                                                        |  |  |  |  |  |  |
|                                                                                        | Early dismissal weather                                                                                                                                                                                                                |  |  |  |  |  |  |
| Dec. 25                                                                                | No School- Christmas                                                                                                                                                                                                                   |  |  |  |  |  |  |
| Dec. 23-31                                                                             | Winter Vacation                                                                                                                                                                                                                        |  |  |  |  |  |  |
| January                                                                                |                                                                                                                                                                                                                                        |  |  |  |  |  |  |
| Jan. 1                                                                                 | No School- New Year's Day                                                                                                                                                                                                              |  |  |  |  |  |  |
| Jan. 2                                                                                 | Winter Vacation                                                                                                                                                                                                                        |  |  |  |  |  |  |
| Jan 3                                                                                  | Teacher In-service                                                                                                                                                                                                                     |  |  |  |  |  |  |
| Jan. 20                                                                                | Teacher In-service                                                                                                                                                                                                                     |  |  |  |  |  |  |
| Jan 21                                                                                 | No school- weather                                                                                                                                                                                                                     |  |  |  |  |  |  |
| February                                                                               |                                                                                                                                                                                                                                        |  |  |  |  |  |  |
| Feb 6                                                                                  | Two hour late start                                                                                                                                                                                                                    |  |  |  |  |  |  |
| Feb 6 & 11                                                                             | K-8 P/T Conferences                                                                                                                                                                                                                    |  |  |  |  |  |  |
| Feb 12                                                                                 | No school- weather                                                                                                                                                                                                                     |  |  |  |  |  |  |
| Feb 18                                                                                 |                                                                                                                                                                                                                                        |  |  |  |  |  |  |
|                                                                                        | Two hour late start                                                                                                                                                                                                                    |  |  |  |  |  |  |
| Feb. 14                                                                                | Two hour late start<br>No School- Comp day                                                                                                                                                                                             |  |  |  |  |  |  |
| Feb. 14<br>Feb. 17                                                                     | No School- Comp day                                                                                                                                                                                                                    |  |  |  |  |  |  |
| Feb. 17                                                                                | No School- Comp day                                                                                                                                                                                                                    |  |  |  |  |  |  |
| Feb. 17<br>Mar 5                                                                       | No School- Comp day  No School- President's day  March  No school- weather                                                                                                                                                             |  |  |  |  |  |  |
| Feb. 17  Mar 5  Mar. 7                                                                 | No School- Comp day No School- President's day March No school- weather Teacher In-service                                                                                                                                             |  |  |  |  |  |  |
| Feb. 17<br>Mar 5                                                                       | No School- Comp day No School- President's day March No school- weather Teacher In-service                                                                                                                                             |  |  |  |  |  |  |
| Feb. 17  Mar 5  Mar. 7                                                                 | No School- Comp day No School- President's day March No school- weather Teacher In-service                                                                                                                                             |  |  |  |  |  |  |
| Feb. 17  Mar 5  Mar. 7                                                                 | No School- Comp day No School- President's day March No school- weather Teacher In-service 9-12 P/T Conferences                                                                                                                        |  |  |  |  |  |  |
| Mar 5 Mar. 7 March 27                                                                  | No School- Comp day  No School- President's day  March  No school- weather  Teacher In-service  9-12 P/T Conferences  April                                                                                                            |  |  |  |  |  |  |
| Feb. 17  Mar 5  Mar. 7  March 27  April 1                                              | No School- Comp day  No School- President's day  March  No school- weather  Teacher In-service  9-12 P/T Conferences  April  9-12 P/T Conferences                                                                                      |  |  |  |  |  |  |
| Feb. 17  Mar 5  Mar, 7  March 27  April 18-21                                          | No School- Comp day No School- President's day March No school- weather Teacher In-service 9-12 P/T Conferences April 9-12 P/T Conferences Spring Vacation May                                                                         |  |  |  |  |  |  |
| Feb. 17  Mar 5  Mar. 7  March 27  April 1  April 18-21  May 15                         | No School- Comp day  No School- President's day  March  No school- weather  Teacher In-service  9-12 P/T Conferences  April  9-12 P/T Conferences  Spring Vacation  May  Last day for seniors                                          |  |  |  |  |  |  |
| Feb. 17  Mar 5  Mar, 7  March 27  April 1  April 18-21  May 15  May 18                 | No School- Comp day  No School- President's day  March  No school- weather  Teacher In-service  9-12 P/T Conferences  April  9-12 P/T Conferences  Spring Vacation  May  Last day for seniors  Graduation                              |  |  |  |  |  |  |
| Feb. 17  Mar 5  Mar. 7  March 27  April 18-21  May 15  May 18  May 23                  | No School- Comp day  No School- President's day  March  No school- weather  Teacher In-service  9-12 P/T Conferences  April  9-12 P/T Conferences  Spring Vacation  May  Last day for seniors  Graduation  Snow make up 1/21           |  |  |  |  |  |  |
| Feb. 17  Mar 5  Mar. 7  March 27  April 1  April 18-21  May 15  May 18  May 23  May 23 | No School- Comp day  No School- President's day  March  No school- weather  Teacher In-service  9-12 P/T Conferences  April  9-12 P/T Conferences  Spring Vacation  May  Last day for seniors  Graduation  Snow make up 1/21  Last Day |  |  |  |  |  |  |
| Feb. 17  Mar 5  Mar. 7  March 27  April 18-21  May 15  May 18  May 23                  | No School- Comp day  No School- President's day  March  No school- weather  Teacher In-service  9-12 P/T Conferences  April  9-12 P/T Conferences  Spring Vacation  May  Last day for seniors  Graduation  Snow make up 1/21           |  |  |  |  |  |  |

| KEY                  |
|----------------------|
| New Teacher Day      |
| PD Day               |
| Start                |
| Late Starts          |
| Holiday              |
| TQ Day               |
| No school            |
| K-12 PT Conf         |
| No School: Comp day  |
| K-8 P/T Conferences  |
| 9-12 P/T Conferences |
|                      |